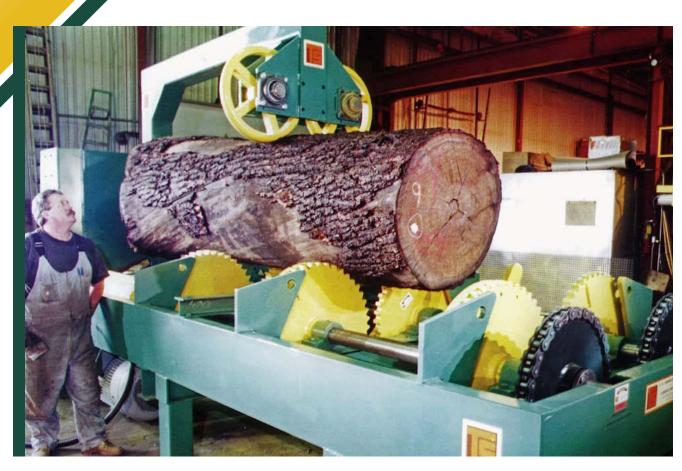

Log Reducers

TS Manufacturing Log Reducers are the ideal solution to log butt flare and its resulting inefficiencies throughout the line. Whether you're looking for reduced maintenance on your debarker head or veneer knives, or simply wish to solve material flow issues associated with large slabs, a Log Reducer from TS is an excellent solution.

Designed to reduce the butt swell on softwood or hardwood logs from 6" to 48" in diameter and 6' to tree length, our 40" long cutter head utilizes staggered, carbide tipped knives for a smooth finish. Unlike other systems, our standard cutting head feeds from the underside, giving a perfect reduction in line with the log's natural taper. This creates a butt flare reduction in line with the longitudinal axis of the log without reducing its volume. The overhead wheels apply pressure to prevent the log from skewing or bucking. This ensures consistent depth of cut every time.

Our standard unit comes with hydraulically powered turning wheels and wheel agressiveness control attachments. Our combination debarker / reducer units use all of the features of the standard log reducer and add a carriage mounted Rosserhead Debarker. These units are available in high production, bottom mounted reducers, or the lower cost, overhead, carriage-mounted designs. The turning wheels come with smooth attachments that allow you to reduce the aggressiveness of the feed rollers.