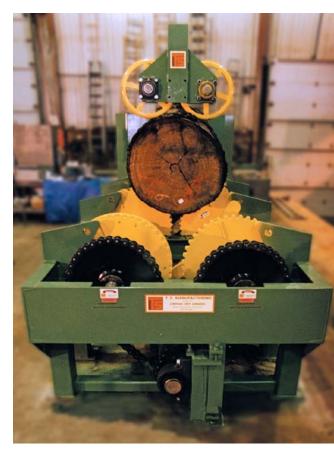

Designed to reduce the butt swell on softwood or hardwood logs from 6" to 48" in diameter and 6' to tree length, our 40" long cutter head utilizes staggered, carbide tipped knives for a smooth finish. Unlike other systems, our standard cutting head feeds from the underside, giving a perfect reduction in line with the log's natural taper. This creates a butt flare reduction in line with the longitudinal axis of the log without reducing its volume. The overhead wheels apply pressure to prevent the log from skewing or bucking. This ensures consistent depth of cut every time.

Our standard unit comes with hydraulically powered turning wheels and wheel agressiveness control attachments. Our combination debarker / reducer units use all of the features of the standard log reducer and add a carriage mounted Rosserhead Debarker. These units are available in high production, bottom mounted reducers, or the lower cost, overhead, carriage-mounted designs. The turning wheels come with smooth attachments that allow you to reduce the aggressiveness of the feed rollers.